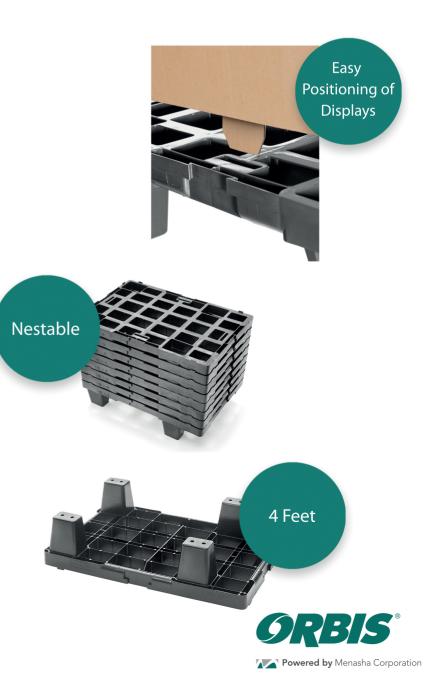

## Quarter pallet for display positioning or use as an one-way shipping pallet

- Ideal size for Point of Purchase retail displays
- Robust design for multi-trip use
- Nestable for maximum freight e<sup>-</sup> ciencies
- Ultra-lightweight
- Simple and safe handling at POS
- Displays can be locked in the intended positions