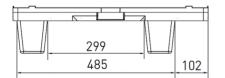

## 1/4 Pallet Product Speciffcations

| Specifications (All dimensions in mm, unless otherwise indicated) |              |                  |
|-------------------------------------------------------------------|--------------|------------------|
| Model                                                             |              | 1/8 Pallet       |
| Bottom Support                                                    |              | 4 feet, nestable |
| Top Deck                                                          |              | open             |
| Dimensions (mm)                                                   |              | 400 x 300 x 140  |
| Load Capacities (kg)                                              | Static       | 60               |
|                                                                   | Dynamic      | 30               |
|                                                                   | with Display | 30               |
| Weight (kg)                                                       | HDPE         | 0,75             |
|                                                                   | PO           | /                |
| Pallets per                                                       | Stack        | 456              |
|                                                                   | Truck        | 15504            |