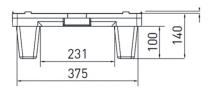

## 1/4 Pallet Product Speciffcations

| Specifications (All dimensions in mm, unless otherwise indicated) |              |                  |
|-------------------------------------------------------------------|--------------|------------------|
| Model                                                             |              | 1/8 Pallet       |
| Bottom Support                                                    |              | 4 feet, nestable |
| Top Deck                                                          |              | open             |
| Dimensions (mm)                                                   |              | 400 x 300 x 140  |
| Load Capacities (kg)                                              | Static       | 60               |
|                                                                   | Dynamic      | 30               |
|                                                                   | with Display | 30               |
| Weight (kg)                                                       | HDPE         | 0,75             |
|                                                                   | PO           | /                |
| Pallets per                                                       | Stack        | 456              |
|                                                                   | Truck        | 15504            |