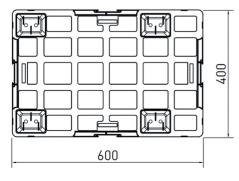

## REUSABLE RECYCLABLE NESTABLE NO PRODUCT DAMAGE

1/4 PALLET

600 x 400

## 1/4 Pallet Product Speciffcations

| Specifications (All dimensions in mm, unless otherwise indicated) |              |                  |
|-------------------------------------------------------------------|--------------|------------------|
| Model                                                             |              | 1/8 Pallet       |
| Bottom Support                                                    |              | 4 feet, nestable |
| Top Deck                                                          |              | open             |
| Dimensions (mm)                                                   |              | 400 x 300 x 140  |
| Load Capacities (kg)                                              | Static       | 60               |
|                                                                   | Dynamic      | 30               |
|                                                                   | with Display | 30               |
| Weight (kg)                                                       | HDPE         | 0,75             |
|                                                                   | PO           | /                |
| Pallets per                                                       | Stack        | 456              |
|                                                                   | Truck        | 15504            |