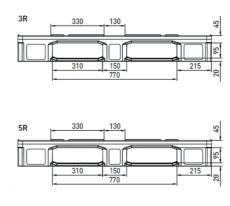

## Hygienic Pallet Product Speciffcations

**Specifications** (All dimensions in mm, unless otherwise indicated)

| Model                |         | Hygienic Pallet   | Hygienic Pallet   |
|----------------------|---------|-------------------|-------------------|
| Bottom Support       |         | 3 runners         | 5 runners         |
| Top Deck             |         | closed            | closed            |
| Dimensions (mm)      |         | 1200 x 1000 x 160 | 1200 x 1000 x 160 |
| Load Capacities (kg) | Static  | 5000              | 5000              |
|                      | Dynamic | 2500              | 2500              |
|                      | Racking | 1250              | 1250              |
| Weight (kg)          | HDPE    | 22                | 23                |
|                      | PO      | /                 | /                 |
| Pallets per          | Stack   | 15                | 15                |
|                      | Truck   | 390               | 390               |

Entry: 4 ways Nesting Height: /

Safety rim: 6mm (optional without)