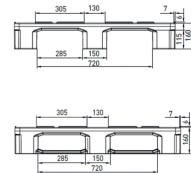

## Hygienic Pallet Product Speciffcations

**Specifications** (All dimensions in mm, unless otherwise indicated)

| Model                |         | Hygienic Pallet   | Hygienic Pallet   |
|----------------------|---------|-------------------|-------------------|
| Bottom Support       |         | 3 runners         | 5 runners         |
| Top Deck             |         | closed            | closed            |
| Dimensions (mm)      |         | 1200 x 1000 x 160 | 1200 x 1000 x 160 |
| Load Capacities (kg) | Static  | 5000              | 5000              |
|                      | Dynamic | 2500              | 2500              |
|                      | Racking | 1250              | 1250              |
| Weight (kg)          | HDPE    | 22                | 23                |
|                      | PO      | /                 | /                 |
| Pallets per          | Stack   | 15                | 15                |
|                      | Truck   | 390               | 390               |

Entry: 4 ways Nesting Height: /

Safety rim: 6mm (optional without)