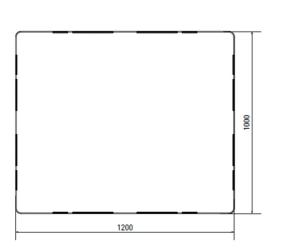

## **HYGIENIC INDUSTRIAL PALLET 1200 x 1000**

Closed and Food Safe

A perfect combination of mechanical performance and highest hygiene requirements

- Reduce risk of product contamination
- Available in FDA-compliant materials
- Smooth surface
- Non-porous
- Easily cleanable
- Stackable
- Available in ffre-retardant materials
- Tapered 4-way entry

## Hygienic Pallet Product Speciffcations

**Specifications** (All dimensions in mm, unless otherwise indicated)

| Model                |         | Hygienic Pallet   | Hygienic Pallet   |
|----------------------|---------|-------------------|-------------------|
| Bottom Support       |         | 3 runners         | 5 runners         |
| Top Deck             |         | closed            | closed            |
| Dimensions (mm)      |         | 1200 x 1000 x 160 | 1200 x 1000 x 160 |
| Load Capacities (kg) | Static  | 5000              | 5000              |
|                      | Dynamic | 2500              | 2500              |
|                      | Racking | 1250              | 1250              |
| Weight (kg)          | HDPE    | 22                | 23                |
|                      | PO      | /                 | /                 |
| Pallets per          | Stack   | 15                | 15                |
|                      | Truck   | 390               | 390               |