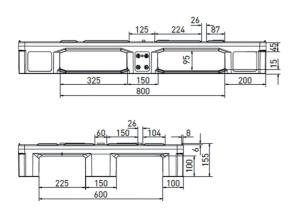

### Hygienic Pallet Product Speciffcations

| Model                |         | Hygienic Pallet  | Hygienic Pallet  | Hygienic Pallet        |
|----------------------|---------|------------------|------------------|------------------------|
| Bottom Support       |         | 9 feet           | 3 runners        | 3 fully closed runners |
| Top Deck             |         | closed           | closed           | closed                 |
| Dimensions (mm)      |         | 1200 x 800 x 155 | 1200 x 800 x 155 | 1200 x 800 x 157       |
| Load Capacities (kg) | Static  | 4000             | 4000             | 5000                   |
|                      | Dynamic | 1000             | 2000             | 2500                   |
|                      | Racking | 250              | 1000             | 1250                   |
| Weight (kg)          | PP      | 17               | 18               | 19                     |
|                      | PO      | /                | /                | /                      |
| Pallets per          | Stack   | 15               | 15               | 15                     |
|                      | Truck   | 495              | 495              | 495                    |

Entry: 4 ways Nesting Height: /

Safety rim: 6mm (optional without)

\* only with the 600 mm side