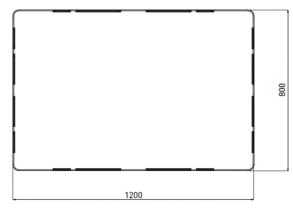

## HYGIENIC AUTOMOTIVE PALLET 1200 x 800

**Closed and Food Safe** 

### Hygienic Pallet Product Speciffcations

| Model                |         | Hygienic Pallet  | Hygienic Pallet  | Hygienic Pallet        |
|----------------------|---------|------------------|------------------|------------------------|
| Bottom Support       |         | 9 feet           | 3 runners        | 3 fully closed runners |
| Top Deck             |         | closed           | closed           | closed                 |
| Dimensions (mm)      |         | 1200 x 800 x 155 | 1200 x 800 x 155 | 1200 x 800 x 157       |
| Load Capacities (kg) | Static  | 4000             | 4000             | 5000                   |
|                      | Dynamic | 1000             | 2000             | 2500                   |
|                      | Racking | 250              | 1000             | 1250                   |
| Weight (kg)          | PP      | 17               | 18               | 19                     |
|                      | PO      | /                | /                | /                      |
| Pallets per          | Stack   | 15               | 15               | 15                     |
|                      | Truck   | 495              | 495              | 495                    |