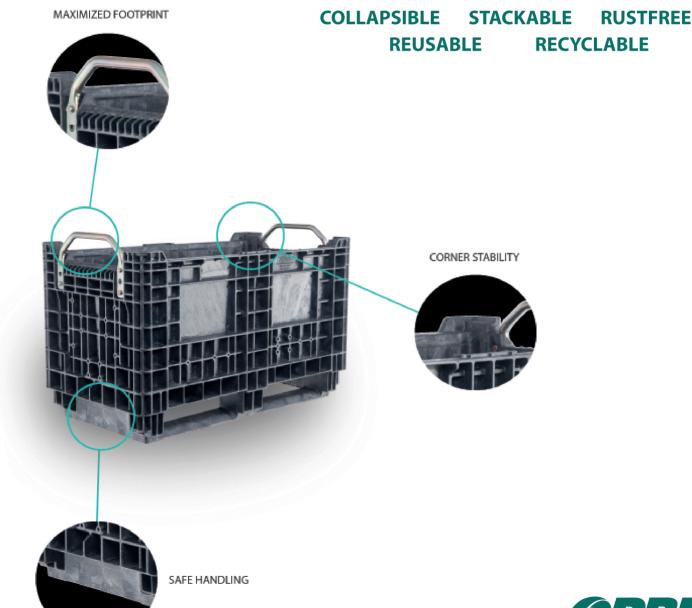

## **BULKTOTE**

For heavy, dense components and simpliffed handling

The heavy-duty BulkTote® is ideal for metal stampings and other heavy, dense components. This reusable bulk container is built for long-lasting durability in heavy-duty applications and is first of its size to offer 4-way fork truck entry for easy handling and versatile line-side part delivery.

- This of its ling
- 30" x 16" proffle and forktruck entry on all four sides delivers versatility to the entry line
- better use of internal capacity optimizes the amount of parts delivered to the line
- structural foam molded in high-density polyethylene (HDPE) for a long service life
- ideal for heavy/dense parts, metal stampings, industrial hosing